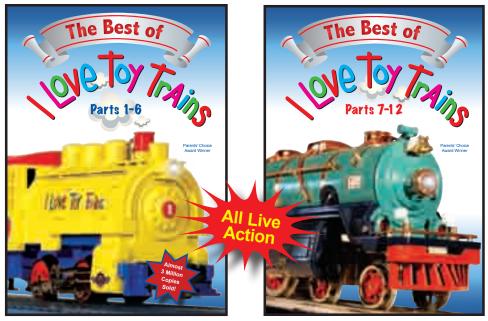

### The Best of I Love Toy Trains

60 minutes
ILBEST1 Reg. \$12.99 SALE \$9.99

#### Parts 1-6 (ages 1-5)

Wall-to-wall train action, both real and toy. How steam, diesel, and electric locomotives work, freight & passenger trains roaring past mountains and over bridges. Funny toy train bloopers and original music by James Coffey. All live action. Rave reviews from national media, parenting magazines, and library journals.

60 minutes
ILBEST2 Reg. \$12.99 SALE \$9.99

#### Parts 7-12 (ages 4-10)

Streamline era – Dreyfuss Hudson, Hiawatha, Pennsy Torpedo, and more. Toy Train Hall of Fame, the Freedom Train, Challenger, and Big Boy. More toy train bloopers and music by James Coffey. Awards including the prestigious Parents' Choice. Kids learn, laugh, and want more. Grown-ups enjoy, too.

#### **5-DVD Collector's Box Set**

Parts 1 thru 3 • Great for Pre-Schoolers

Parts 4 thru 12 • Perfect for ages 4 - 10

\$79.99 ILDVDBOX SALE 50% OFF \$39.99

Run time: 6 hours, 45 minutes