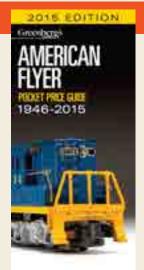

# **Price Guides**

American Flyer Pocket Price Guide 1946–2015

American Flyer 10-8615 \$15.99

TM 2011 Edition
Pocket size.

216 pages. PG11 \$19.99 SALE \$9.99 (\$5.99 for P&H)

American Flyer - 2012 Edition