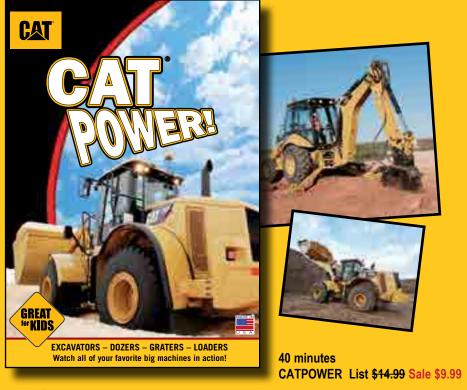

#### **Machine Power!**

Cat® construction machines – wheel loaders, bulldozers, excavators, graders, scrapers, and more. See Cat dozers working in a gold mine, Cat excavators scooping up rocks and loading them on giant articulated dump trucks, Cat scrapers leveling the earth – all your favorite big machines in actions pushing, loading, and moving the earth. Kids learn what these big machines do, what they're used for, and their main parts.

Lots of close-up shots – so you really see how these powerful machines work.

- Educational
- Fun
- Original music by award-winning, singer/songwriter James Coffey

Wall-to-wall big machine action that will thrill and delight both kids and grown-ups.