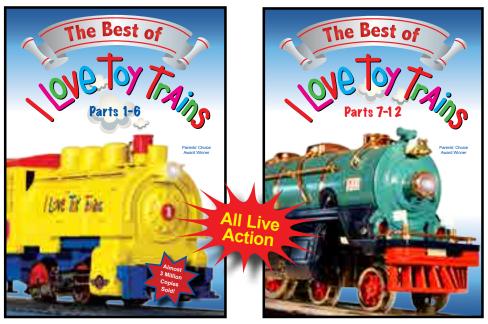

# The Best of I Love Toy Trains

60 minutes ILBEST1 Reg. \$12.99 SALE \$9.99

#### Parts 1-6 (ages 1-5)

Wall-to-wall train action, both real and toy. How steam, diesel, and electric locomotives work, freight & passenger trains roaring past mountains and over bridges. Funny toy train bloopers and original music by James Coffey. All live action. Rave reviews from national media, parenting magazines, and library journals.

60 minutes ILBEST2 Reg. \$12.99 SALE \$9.99

#### Parts 7-12 (ages 4-10)

Streamline era – Dreyfuss Hudson, Hiawatha, Pennsy Torpedo, and more. Toy Train Hall of Fame, the Freedom Train, Challenger, and Big Boy. More toy train bloopers and music by James Coffey. Awards including the prestigious Parents' Choice. Kids learn, laugh, and want more. Grown-ups enjoy, too.